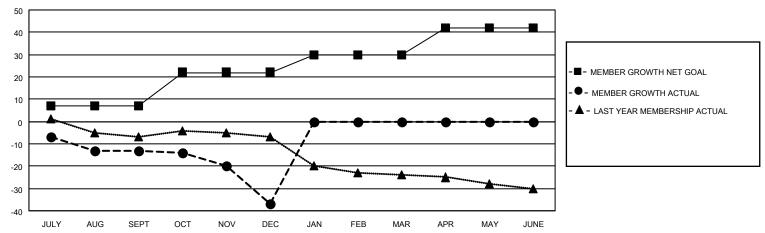

## District 8 N

| Clubs         |               |             |               | Members               |                         |                         |                                                    |  |
|---------------|---------------|-------------|---------------|-----------------------|-------------------------|-------------------------|----------------------------------------------------|--|
|               | RESULTS FOR   | R 2020-2021 |               | RESULTS FOR 2020-2021 |                         |                         |                                                    |  |
| QUARTER       | NEW CLUB GOAL | NEW CLUBS   | DROPPED CLUBS | QUARTER MEM           | IBER GROWTH NET<br>GOAL | MEMBER GROWTH<br>ACTUAL | DROPPED<br>MEMBERS ACTUAL<br>(including transfers) |  |
| JULY/AUG/SEPT | 0             | 0           | 0             | JULY/AUG/SEPT         | 7                       | 10                      | 22                                                 |  |
| OCT/NOV/DEC   | 1             | 0           | 0             | OCT/NOV/DEC           | 15                      | 11                      | 35                                                 |  |
| JAN/FEB/MAR   | 0             | 0           | 0             | JAN/FEB/MAR           | 8                       | 0                       | 0                                                  |  |
| APR/MAY/JUNE  | 0             | 0           | 0             | APR/MAY/JUNE          | 12                      | 0                       | 0                                                  |  |